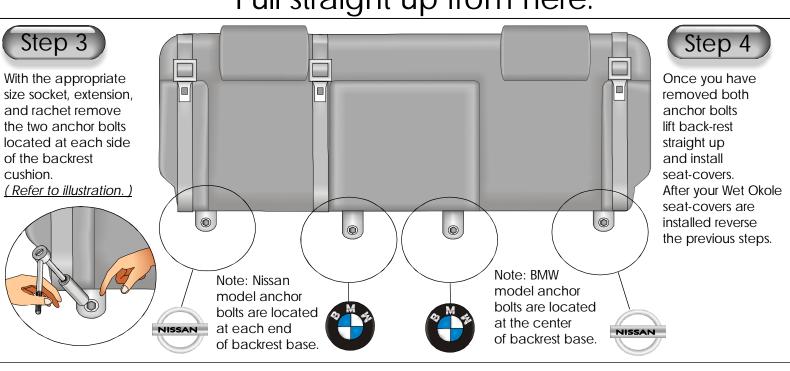

## INSTRUCTION SHEET (q) BMW 325 Convertible Rear Bench

Nissan Sentra XE Rear Bench



Dear Customer.

As we are unable to assist you on installing your Wet Okole Hi. Waterproof sport seat covers we offer these special instructions. This particular instruction is for the BMW 325 Convt. & Nissan Sentra (XE ONLY) rear seat. Mostly all other vehicles are self explanatory. Any problems please feel free to call for technical support at 1(888)24-Okole. Enjoy your Wet Okole Hawaii Seat Covers!



## Step 2

Pull seat cushion bottom firmly with both hands straight up and out. You will need to remove seat bottom prior to backrest cushion.

## Pull straight up from here.



## **INSTALLATION QUESTIONS**

TECHNICAL ASSISTANT HOT-LINE CALL TOLL FREE 1(888) 24-OKOLE MONDAY-SATURDAY 8:00 A.M.-4:30 P.M. PACIFIC TIME.