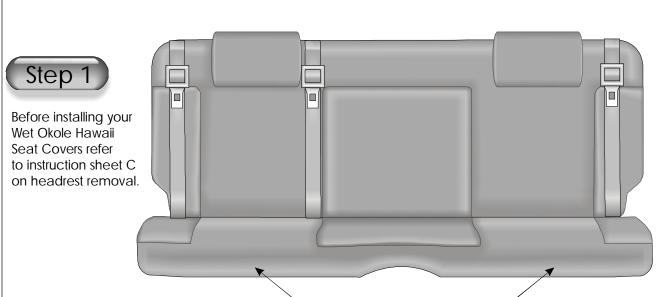

## Step 2

Pull seat cushion bottom firmly with both hands straight up and out. You will need to remove seat bottom prior to backrest cushion.

## Pull straight up from here.