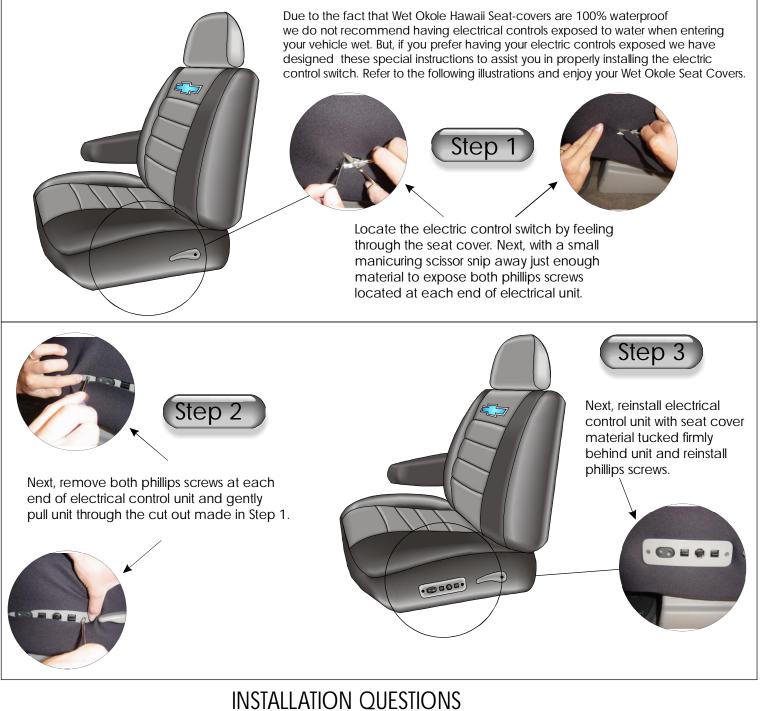

## INSTRUCTION SHEET (i)

1995-1999 Chevrolet Suburban/Silverado/Tahoe/Yukon

Dear Customer,

As we are unable to assist you on installing your Wet Okole Hi. Waterproof sport seat covers we offer these special instructions. This particular instruction is a universal instruction for all Chevy Pick-ups, Suburban, Tahoe, and GMC Yukon. Mostly all other vehicles are self explanatory. Any problems please feel free to call for technical support at 1(888)24-Okole. Enjoy your Wet Okole Hawaii Seat Covers!